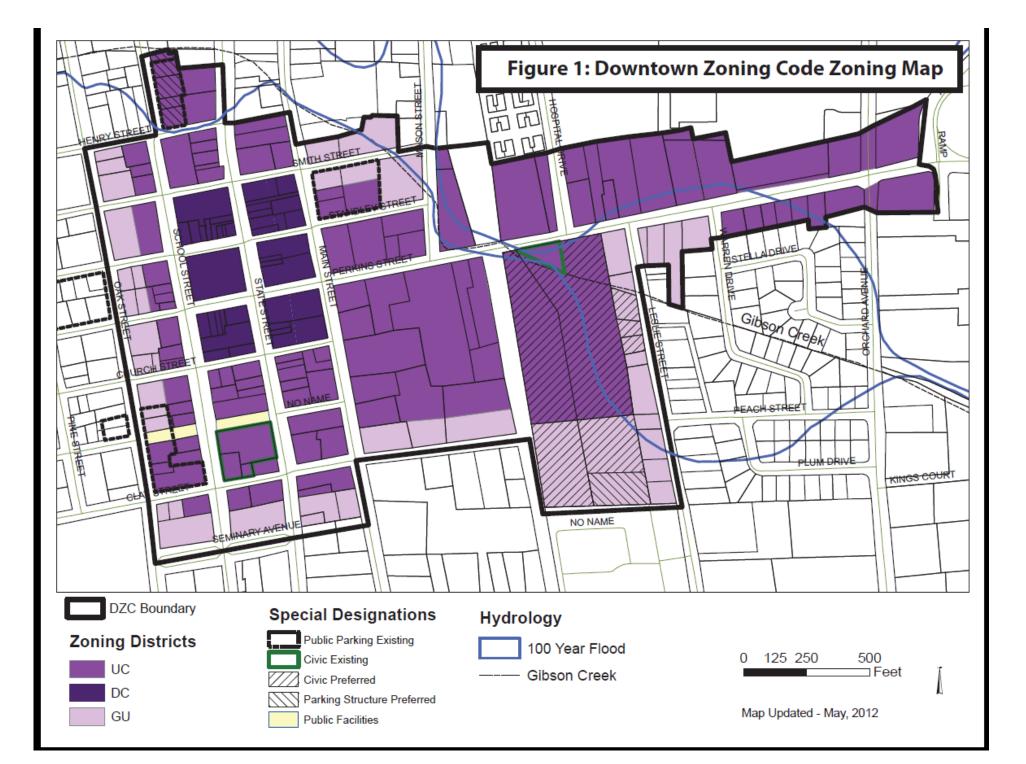

r (street level) frontage when a Storefront frontage type is required by Figure 9: Special Designations Map.

4. A Major Use Permit is required to exceed 15,000 gross square feet of floor area on the ground floor (street level).

5. A Major Use Permit is required to exceed 5,000 gross square feet or 100 lineal feet on the ground floor (street level).

6. Allowed accessory to a residential use.

7. Allowed accessory to a single-family residence.

8. Allowed accessory to an allowed or permitted restaurant use.

9. Allowed on floors above the ground floor or behind a ground floor use. A Major Use Permit is required to allow on the street frontage of the ground floor.

10. Allowed accessory to a principal building and subject to the requirements of Table 7: Standards for Accessory Buildings.